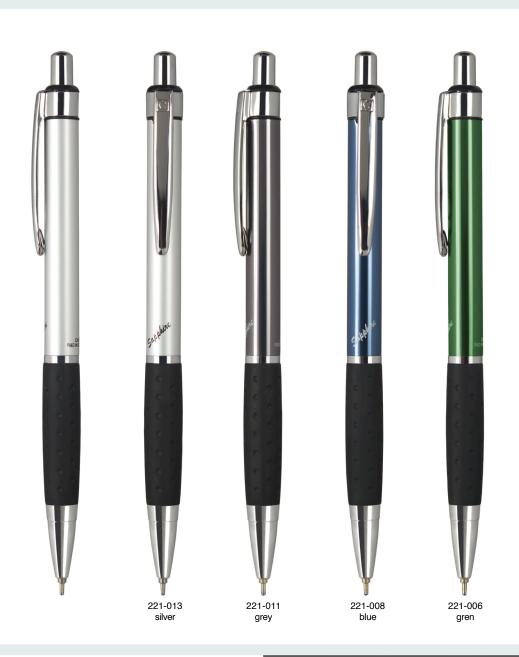

## **▼ 221 CELLO** sapphire

Anodized aluminum pen body and a comfortable grip. Fantastic flow across the paper thanks to the pen's semi-gel ink cartridge and ball measuring 0.7mm. Marked with a long-lasting engraving on the pen body. This pen might just become you and your colleagues' new favourite! The engraving on this pen is in light grey.

## 221 CELLO sapphire

NOTE! Laser engraving only and maximum height 5mm.

- · Cartridge: Cello LP 3000
- Ink: Blue (semi-gel)
- Ball: 0,7mm
- Writing length: appr. 1500m
- Weight: 9g
- Length: 138mm
- · Pack quantity/box: 100pcs/box
- Pack quantity/case: 1000pcs