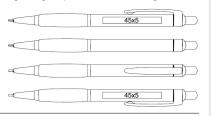

## 221 CELLO sapphire

NOTE! Laser engraving only and maximum height 5mm.

- · Cartridge: Cello LP 3000
- Ink: Blue (semi-gel)
- Ball: 0,7mm
- Writing length: appr. 1500m
- Weight: 9g
- Length: 138mm
- · Pack quantity/box: 100pcs/box
- Pack quantity/case: 1000pcs