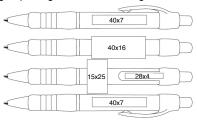

## NOTE! For digital printing, the maximum height is 7mm.

- · Cartridge: Parker type
- Ink: Blue
- Ball: 1,0mm
- Writing length: appr.1500m
- Weight: 10g
- Pack quantity/box: 100pcs/box
- Length: 139mm
- Pack quantity/case: 1000pcs