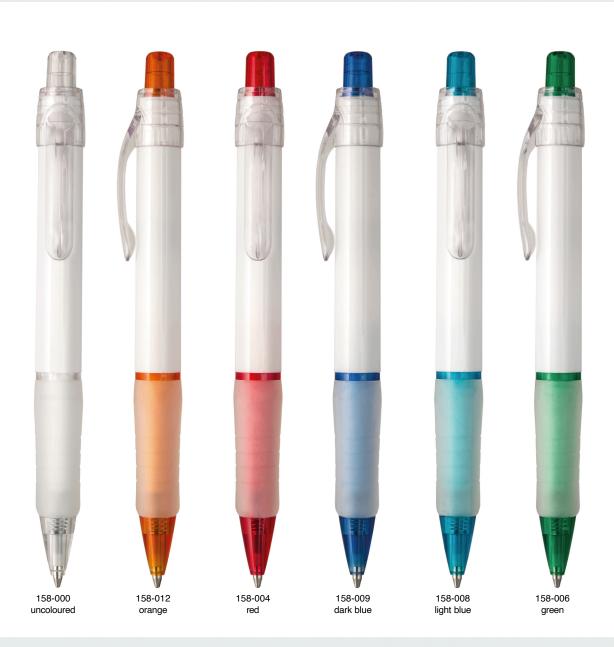

## 158 MAX white

Probably one of the best-selling promotional pens on the market and a perennial favourite among many users. With its high functionality, clean, translucent colours, comfortable rubber grip and a large range of different colour combinations, it's completely understandable why this pen is so popular! The white, high-gloss pen body invites both solid and colourful logos. How would your logo look on a Max White?

## NOTE! For digital printing, the maximum height is 7mm.

- · Cartridge: Parker type
- Ink: Blue
- Ball: 1,0mm
- Writing length: appr.1500m
- Weight: 10g
- Pack quantity/box: 100pcs/box
- Length: 139mm
- Pack quantity/case: 1000pcs