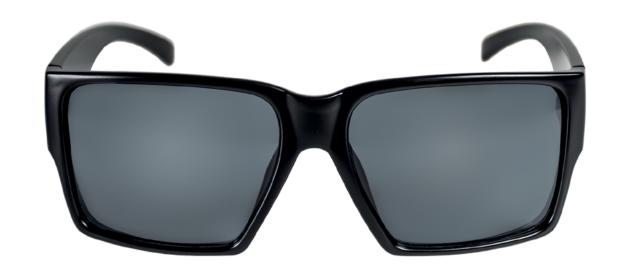

### **CAPRI**

Sunglasses in a modern and trendy style with slightly larger and more angular frames. The model fits just as well in the bustle of the city as in the sun lounger on the beach. The wide temple fulfills several practical functions. Here you don't have to be shy, here it's fine to choose a relatively large marking for maximum exposure. At the same time, the eyes are extra well protected against the sun's rays from the side. The smoke-colored lenses are of category 3, which is excellent on sunny days when they let in only about 8-18% of the UV light. These sunglasses meet ISO 12312-1 and of course have UV400 protection.