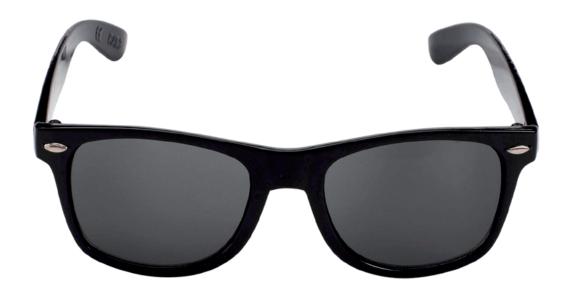

# CLASSIC

Sunglasses with a classic timeless style. Suitable for men, women, young and old. Smoke lenses in category 3. Meets ISO 12312-1 and of course has UV400 protection.

NOTE! Don't forget to buy a storage bag for your sunglasses!