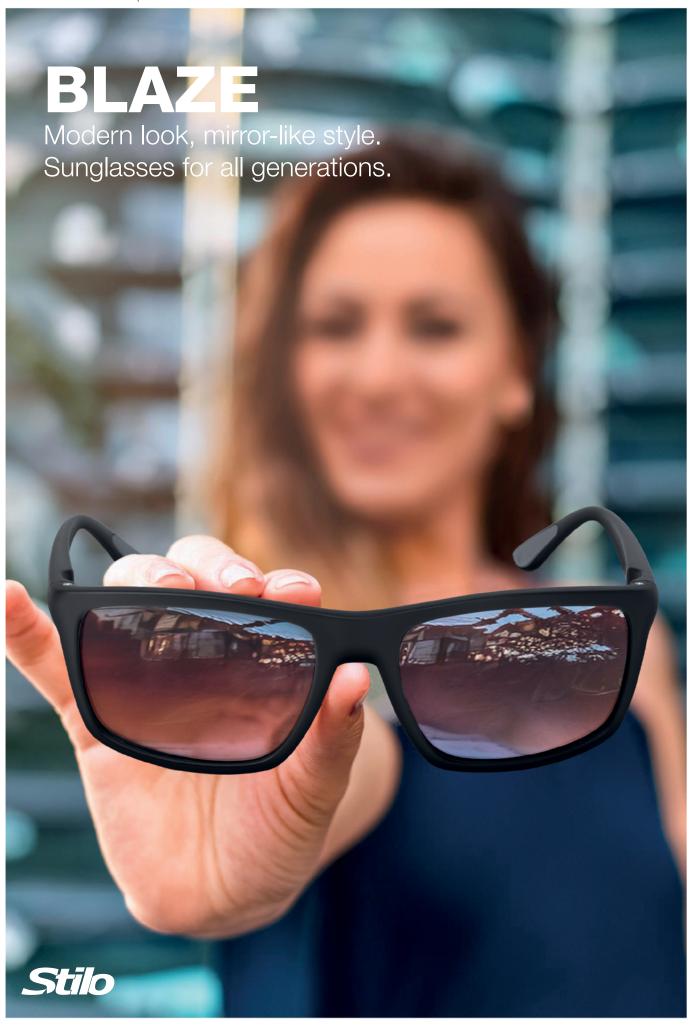

## BLAZE

Stylish sunglasses in a classic, timeless model. frame in a stylish matte black finish and temples with inserts in gray rubber details for maximum comfort. Fits just as well on boy as girl and young as old. The lenses that have a certain mirror effect are of category 3, which is excellent on sunny days when they let in only about 8-18% of the UV light. Meets ISO 12312-1 and of course has UV400 protection.

NOTE! Don't forget to buy a storage bag for your sunglasses!