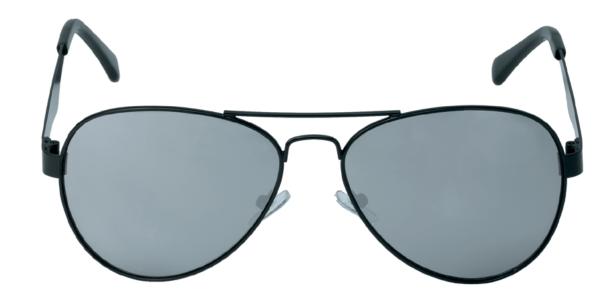

# SKY

Sunglasses in a classic pilot model with a black metal frame. Marking is done with engraving on the arm. Meets ISO 12312-1, offers UV400 protection.

NOTE! Don't forget to buy a storage bag for your sunglasses!