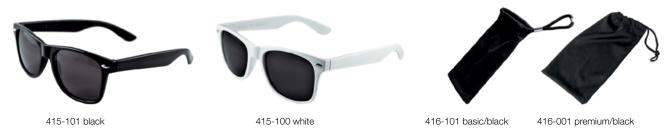

# CLASSIC

Sunglasses with a classic timeless style. Suitable for men, women, young and old. Smoke lenses in category 3. Meets ISO 12312-1 and of course has UV400 protection.

NOTE! Don't forget to buy a storage bag for your sunglasses!

# Stilo

NOTE! Don't forget to buy a storage bag for your sunglasses!