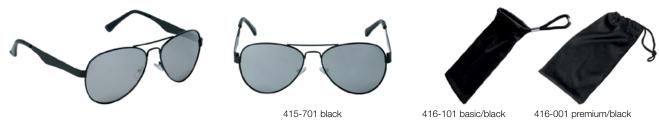

# SKY

Sunglasses in a classic pilot model with a black metal frame. Marking is done with engraving on the arm. Meets ISO 12312-1, offers UV400 protection.

NOTE! Don't forget to buy a storage bag for your sunglasses!