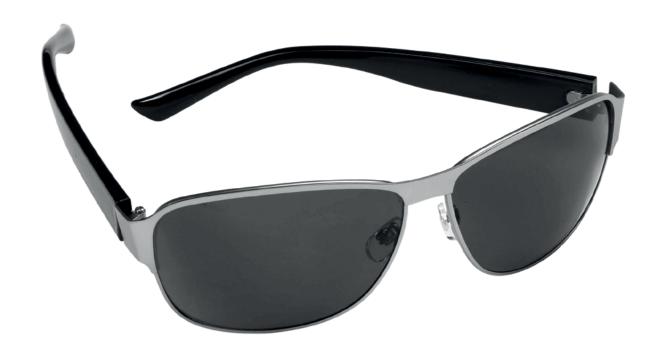

# **RACE**

Stylish model with silver metal frames and black plastic arms. The lenses are in category 3. These sunglasses meet ISO 12312-1 and of course have UV400 protection.

NOTE! Don't forget to buy a storage bag for your sunglasses!