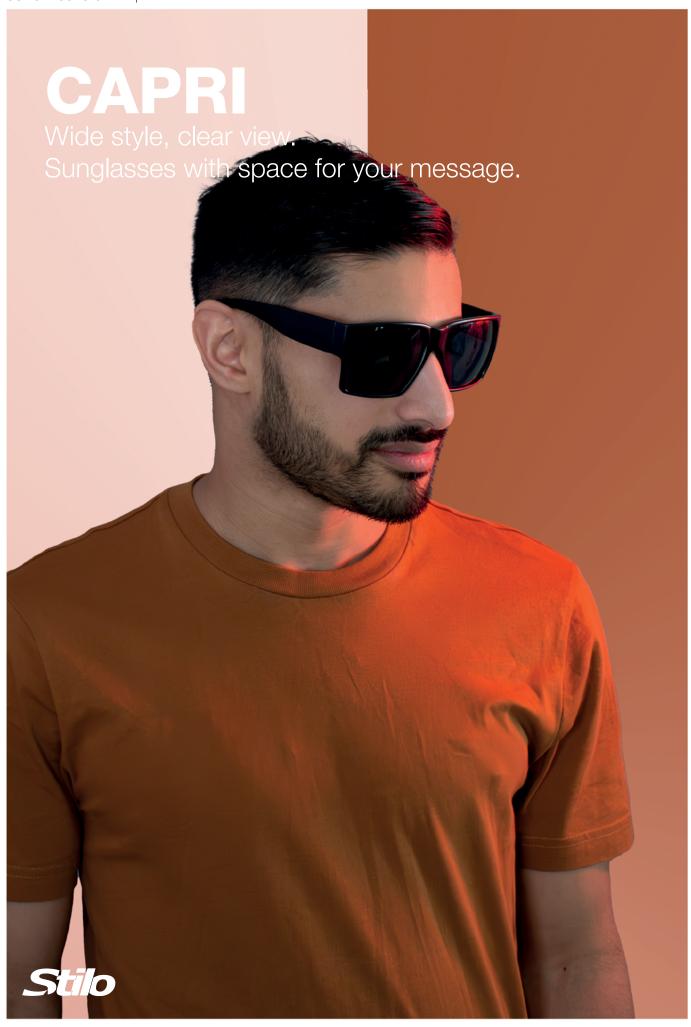

### **CAPRI**

Sunglasses in a modern and trendy style with slightly larger and more angular frames. The model fits just as well in the bustle of the city as in the sun lounger on the beach. The wide temple fulfills several practical functions. Here you don't have to be shy, here it's fine to choose a relatively large marking for maximum exposure. At the same time, the eyes are extra well protected against the sun's rays from the side. The smoke-colored lenses are of category 3, which is excellent on sunny days when they let in only about 8-18% of the UV light. These sunglasses meet ISO 12312-1 and of course have UV400 protection.