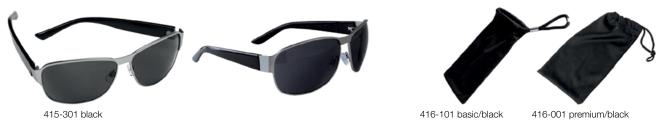

# **RACE**

Stylish model with silver metal frames and black plastic arms. The lenses are in category 3. These sunglasses meet ISO 12312-1 and of course have UV400 protection.

NOTE! Don't forget to buy a storage bag for your sunglasses!