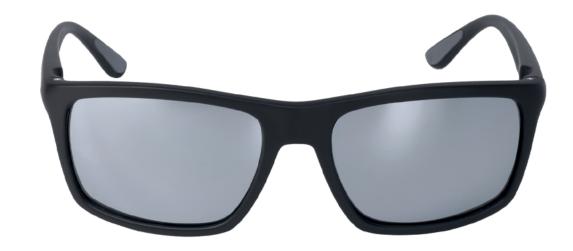

## BLAZE

Stylish sunglasses in a classic, timeless model. frame in a stylish matte black finish and temples with inserts in gray rubber details for maximum comfort. Fits just as well on boy as girl and young as old. The lenses that have a certain mirror effect are of category 3, which is excellent on sunny days when they let in only about 8-18% of the UV light. Meets ISO 12312-1 and of course has UV400 protection.

NOTE! Don't forget to buy a storage bag for your sunglasses!