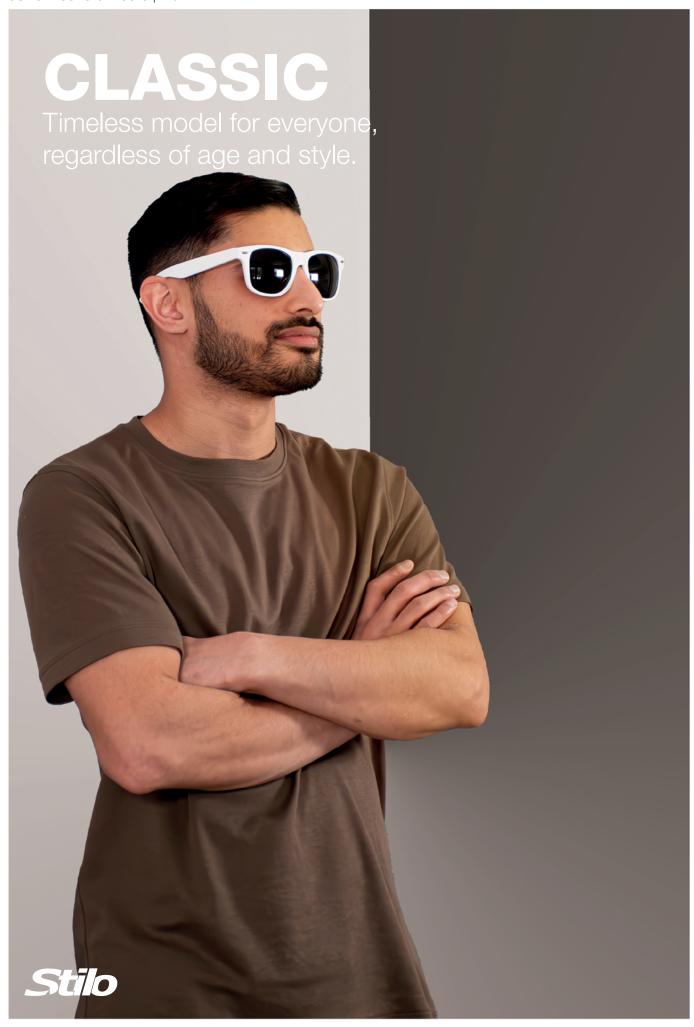

# CLASSIC

Sunglasses with a classic timeless style. Suitable for men, women, young and old. Smoke lenses in category 3. Meets ISO 12312-1 and of course has UV400 protection.

NOTE! Don't forget to buy a storage bag for your sunglasses!