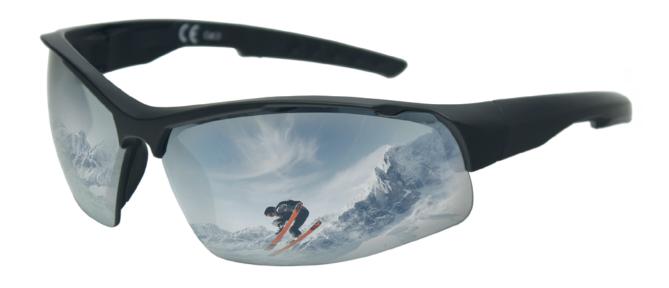

### **SPORT**

So that the sunglasses do not bob up and down when, for example, running, it is important that they do not weigh too much. Our model "Sport" weighs only 28g and has a rubber nose piece for the best comfort and fit. Also a must on the ski slopes or during other winter activities. By the way, did you know that snow reflects approx. 90% more of the sunlight than the surroundings do in the summer? Even on the bike ride, there are several advantages to using sunglasses in addition to sun protection. They also work very well as wind protection for your eyes. In addition, it is fantastic to avoid, for example, pollen or airborne particles in the eyes? A stylish, sporty and very comfortable model for your active leisure time. Equally useful in summer and winter. The lenses that have some mirror effect are of category 3. Comply with ISO 12312-1 and of course have UV400 protection.