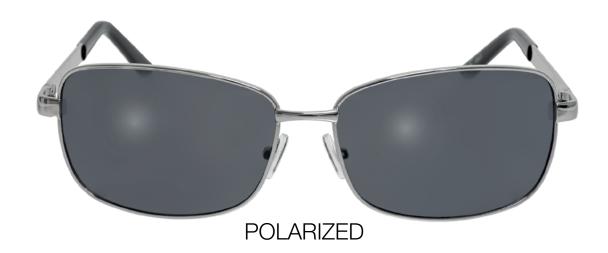

# MONACO

Sunglasses with metal frame and flexible arms for optimum comfort. Polarized, smoke lenses in category 3. Meets ISO 12312-1 and of course has UV400 protection. Marking is done on the arm with laser engraving.