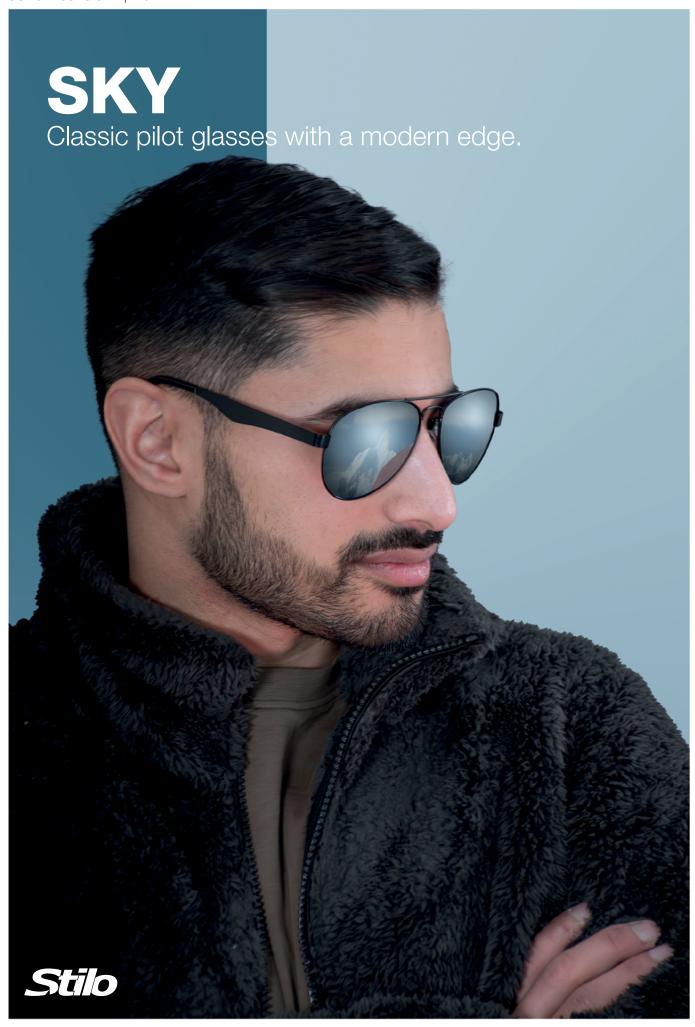

# SKY

Sunglasses in a classic pilot model with a black metal frame. Marking is done with engraving on the arm. Meets ISO 12312-1, offers UV400 protection.

NOTE! Don't forget to buy a storage bag for your sunglasses!