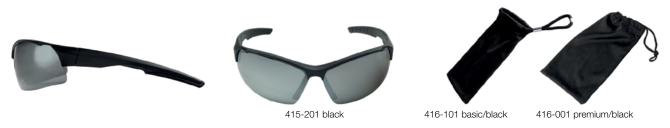

### **SPORT**

So that the sunglasses do not bob up and down when, for example, running, it is important that they do not weigh too much. Our model "Sport" weighs only 28g and has a rubber nose piece for the best comfort and fit. Also a must on the ski slopes or during other winter activities. By the way, did you know that snow reflects approx. 90% more of the sunlight than the surroundings do in the summer? Even on the bike ride, there are several advantages to using sunglasses in addition to sun protection. They also work very well as wind protection for your eyes. In addition, it is fantastic to avoid, for example, pollen or airborne particles in the eyes? A stylish, sporty and very comfortable model for your active leisure time. Equally useful in summer and winter. The lenses that have some mirror effect are of category 3. Comply with ISO 12312-1 and of course have UV400 protection.