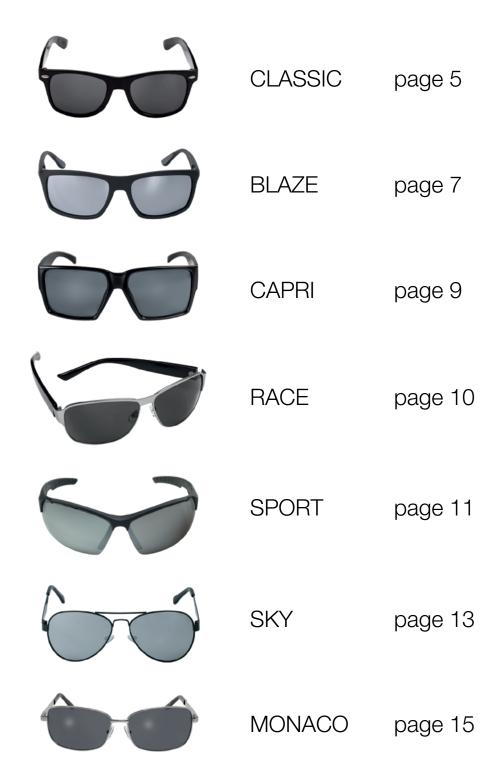

# CLASSIC

Sunglasses with a classic timeless style. Suitable for men, women, young and old. Smoke lenses in category 3. Meets ISO 12312-1 and of course has UV400 protection.

NOTE! Don't forget to buy a storage bag for your sunglasses!

## BLAZE

Stylish sunglasses in a classic, timeless model. frame in a stylish matte black finish and temples with inserts in gray rubber details for maximum comfort. Fits just as well on boy as girl and young as old. The lenses that have a certain mirror effect are of category 3, which is excellent on sunny days when they let in only about 8-18% of the UV light. Meets ISO 12312-1 and of course has UV400 protection.

### **CAPRI**

Sunglasses in a modern and trendy style with slightly larger and more angular frames. The model fits just as well in the bustle of the city as in the sun lounger on the beach. The wide temple fulfills several practical functions. Here you don't have to be shy, here it's fine to choose a relatively large marking for maximum exposure. At the same time, the eyes are extra well protected against the sun's rays from the side. The smoke-colored lenses are of category 3, which is excellent on sunny days when they let in only about 8-18% of the UV light. These sunglasses meet ISO 12312-1 and of course have UV400 protection.

# **RACE**

Stylish model with silver metal frames and black plastic arms. The lenses are in category 3. These sunglasses meet ISO 12312-1 and of course have UV400 protection.

NOTE! Don't forget to buy a storage bag for your sunglasses!

### **SPORT**

So that the sunglasses do not bob up and down when, for example, running, it is important that they do not weigh too much. Our model "Sport" weighs only 28g and has a rubber nose piece for the best comfort and fit. Also a must on the ski slopes or during other winter activities. By the way, did you know that snow reflects approx. 90% more of the sunlight than the surroundings do in the summer? Even on the bike ride, there are several advantages to using sunglasses in addition to sun protection. They also work very well as wind protection for your eyes. In addition, it is fantastic to avoid, for example, pollen or airborne particles in the eyes? A stylish, sporty and very comfortable model for your active leisure time. Equally useful in summer and winter. The lenses that have some mirror effect are of category 3. Comply with ISO 12312-1 and of course have UV400 protection.

# SKY

Sunglasses in a classic pilot model with a black metal frame. Marking is done with engraving on the arm. Meets ISO 12312-1, offers UV400 protection.

NOTE! Don't forget to buy a storage bag for your sunglasses!

# MONACO

Sunglasses with metal frame and flexible arms for optimum comfort. Polarized, smoke lenses in category 3. Meets ISO 12312-1 and of course has UV400 protection. Marking is done on the arm with laser engraving.