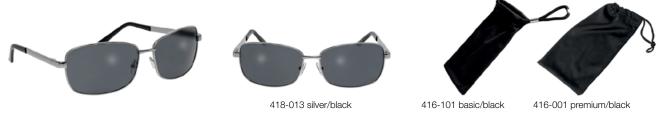

# MONACO

Sunglasses with metal frame and flexible arms for optimum comfort. Polarized, smoke lenses in category 3. Meets ISO 12312-1 and of course has UV400 protection. Marking is done on the arm with laser engraving.

# Stilo

NOTE! Don't forget to buy a storage bag for your sunglasses!