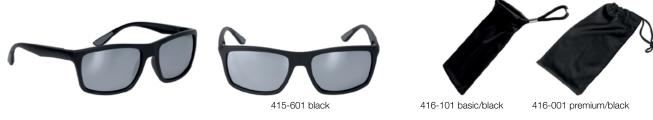

## BLAZE

Stylish sunglasses in a classic, timeless model. frame in a stylish matte black finish and temples with inserts in gray rubber details for maximum comfort. Fits just as well on boy as girl and young as old. The lenses that have a certain mirror effect are of category 3, which is excellent on sunny days when they let in only about 8-18% of the UV light. Meets ISO 12312-1 and of course has UV400 protection.

NOTE! Don't forget to buy a storage bag for your sunglasses!