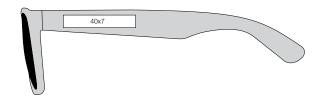

# CLASSIC

Sunglasses with a classic timeless style. Suitable for men, women, young and old. Smoke lenses in category 3. Meets ISO 12312-1 and of course has UV400 protection.

NOTE! Don't forget to buy a storage bag for your sunglasses!