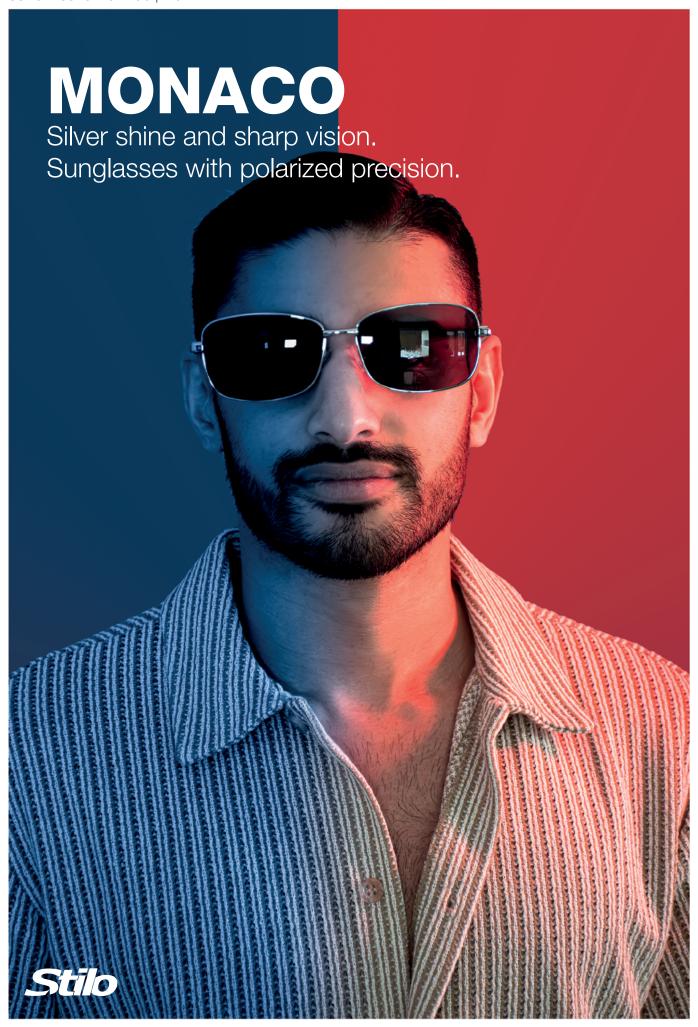

# MONACO

Sunglasses with metal frame and flexible arms for optimum comfort. Polarized, smoke lenses in category 3. Meets ISO 12312-1 and of course has UV400 protection. Marking is done on the arm with laser engraving.